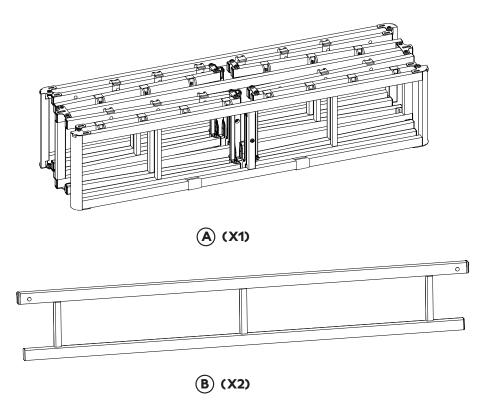

for Queen/King/Cal King.

Exceeding the loading weight capacity may result in collapse and possible injury.

This product is NOT intended for use in direct contact with the floor and must be used with a bed frame. Bed frame must have similar strength (weight capacity) to properly support the flat foundation and mattress. Improper use may void warranty.

#### **LIMITED TEN (10) YEAR WARRANTY**

To learn more about your Purple Warranty coverage or to start a claim, go to: www.purple.com/warranty

If purchased from Purple, warranties and returns are handled by customer service. Do not return to store.

If purchased from a retailer, contact your retailer for returns.

Please feel free to contact Customer Care at 888-848-8456 or email us info@purple.com for more assistance.

TWIN / FULL PARTS









(X1)

### Step 1



Step 2



### Step 3



#### Step 4





### Step 6



# purple