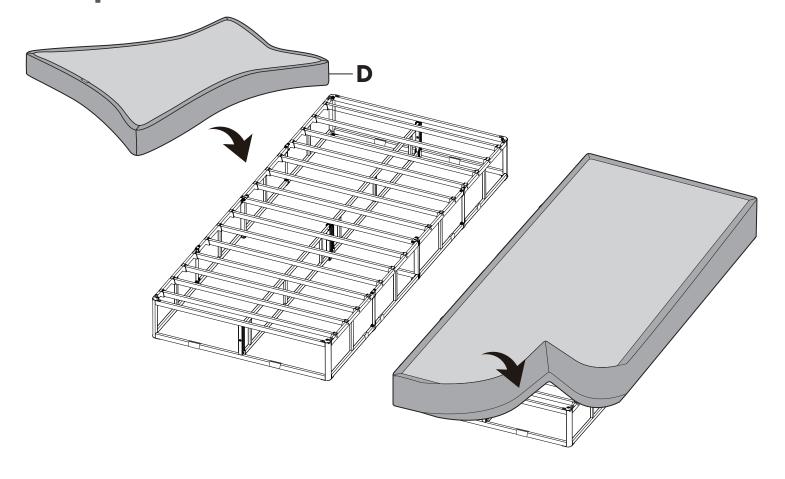

ay result in collapse and possible injury.

This product is NOT intended for use in direct contact with the floor and must be used with a bed frame. Bed frame must have similar strength (weight capacity) to properly support the flat foundation and mattress. Improper use may void warranty.

#### **LIMITED TEN (10) YEAR WARRANTY**

To learn more about your Purple Warranty coverage or to start a claim, go to: www.purple.com/warranty

If purchased from Purple, warranties and returns are handled by customer service. Do not return to store.

If purchased from a retailer, contact your retailer for returns.

Please feel free to contact Customer Care at 888-848-8456 or email us info@purple.com for more assistance.

TWIN / FULL PARTS









(X1)

### Step 1



Step 2



### Step 3



#### Step 4





### Step 6



# purple