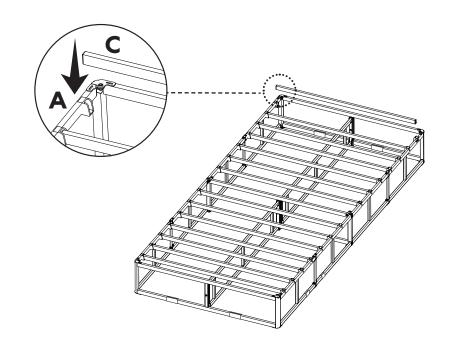

ight capacity may result in collapse and possible injury.

This product is NOT intended for use in direct contact with the floor and must be used with a bed frame. Bed frame must have similar strength (weight capacity) to properly support the flat foundation and mattress. Improper use may void warranty.

#### **LIMITED TEN (10) YEAR WARRANTY**

To learn more about your Purple Warranty coverage or to start a claim, go to: www.purple.com/warranty

If purchased from Purple, warranties and returns are handled by customer service. Do not return to store.

If purchased from a retailer, contact your retailer for returns.

Please feel free to contact Customer Care at 888-848-8456 or email us info@purple.com for more assistance.

TWIN / FULL PARTS









(X1)

### Step 1



Step 2



### Step 3



#### Step 4





### Step 6



# purple