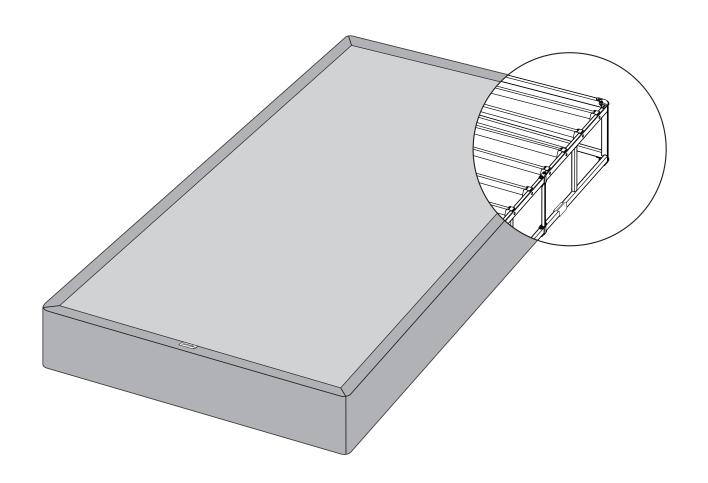

## PURPLE FLAT FOUNDATION STANDARD 9" / LOW 5" TWIN / FULL

TWIN / FULL WARNING



#### **WARNING**

Do not exceed the maximum recommended weight capacity of 1,000 lbs for Twin/Twin XL/Full and 1,200 lbs for Queen/King/Cal King.

Exceeding the loading weight capacity may result in collapse and possible injury.

This product is NOT intended for use in direct contact with the floor and must be used with a bed frame. Bed frame must have similar strength (weight capacity) to properly support the flat foundation and mattress. Improper use may void warranty.

#### **LIMITED TEN (10) YEAR WARRANTY**

To learn more about your Purple Warranty coverage or to start a claim, go to: www.purple.com/warranty

If purchased from Purple, warranties and returns are handled by customer service. Do not retur