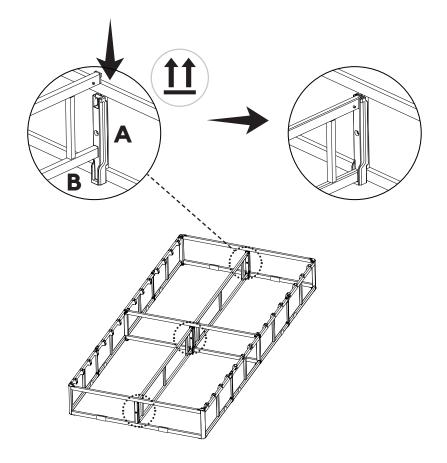

the loading weight capacity may result in collapse and possible injury.

This product is NOT intended for use in direct contact with the floor and must be used with a bed frame. Bed frame must have similar strength (weight capacity) to properly support the flat foundation and mattress. Improper use may void warranty.

#### **LIMITED TEN (10) YEAR WARRANTY**

To learn more about your Purple Warranty coverage or to start a claim, go to: www.purple.com/warranty

If purchased from Purple, warranties and returns are handled by customer service. Do not return to store.

If purchased from a retailer, contact your retailer for returns.

Please feel free to contact Customer Care at 888-848-8456 or email us info@purple.com for more assistance.

TWIN / FULL PARTS









(X1)

### Step 1



Step 2



### Step 3



#### Step 4





### Step 6



# purple