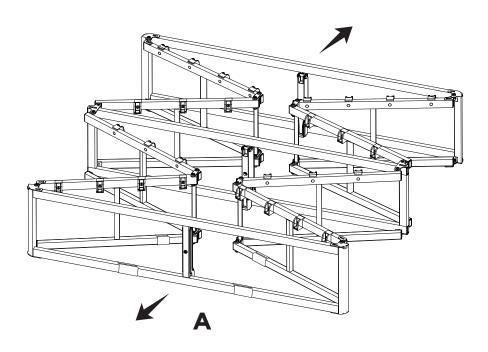

Exceeding the loading weight capacity may result in collapse and possible injury.

This product is NOT intended for use in direct contact with the floor and must be used with a bed frame. Bed frame must have similar strength (weight capacity) to properly support the flat foundation and mattress. Improper use may void warranty.

#### **LIMITED TEN (10) YEAR WARRANTY**

To learn more about your Purple Warranty coverage or to start a claim, go to: www.purple.com/warranty

If purchased from Purple, warranties and returns are handled by customer service. Do not return to store.

If purchased from a retailer, contact your retailer for returns.

Please feel free to contact Customer Care at 888-848-8456 or email us info@purple.com for more assistance.

TWIN / FULL PARTS









(X1)

### Step 1



Step 2



### Step 3



#### Step 4





### Step 6



# purple