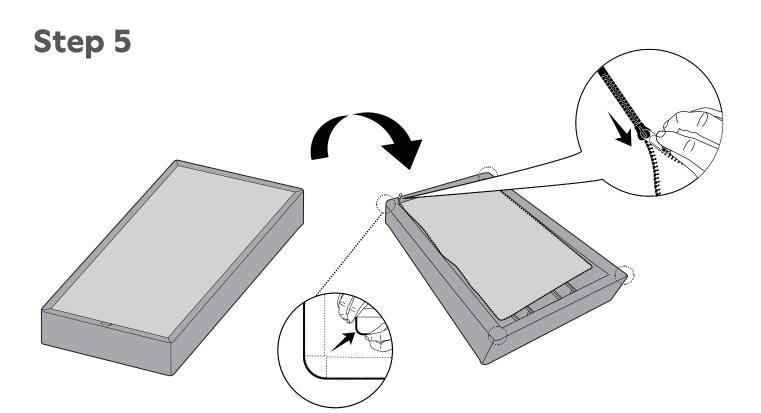

result in collapse and possible injury.

This product is NOT intended for use in direct contact with the floor and must be used with a bed frame. Bed frame must have similar strength (weight capacity) to properly support the flat foundation and mattress. Improper use may void warranty.

#### **LIMITED TEN (10) YEAR WARRANTY**

To learn more about your Purple Warranty coverage or to start a claim, go to: www.purple.com/warranty

If purchased from Purple, warranties and returns are handled by customer service. Do not return to store.

If purchased from a retailer, contact your retailer for returns.

Please feel free to contact Customer Care at 888-848-8456 or email us info@purple.com for more assistance.

TWIN / FULL PARTS









(X1)

### Step 1



Step 2



### Step 3



#### Step 4





### Step 6



# purple