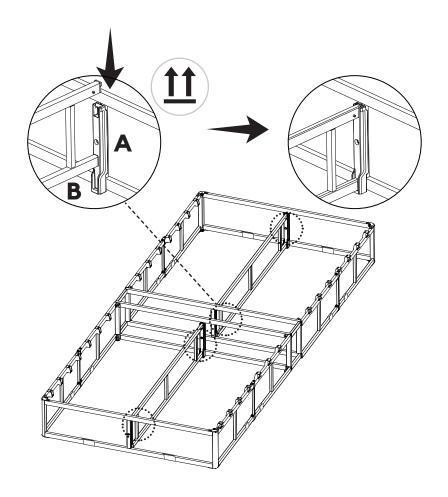

the loading weight capacity may result in collapse and possible injury.

This product is NOT intended for use in direct contact with the floor and must be used with a bed frame. Bed frame must have similar strength (weight capacity) to properly support the flat foundation and mattress. Improper use may void warranty.

#### **LIMITED TEN (10) YEAR WARRANTY**

To learn more about your Purple Warranty coverage or to start a claim, go to: www.purple.com/warranty

If purchased from Purple, warranties and returns are handled by customer service. Do not return to store.

If purchased from a retailer, contact your retailer for returns.

Please feel free to contact Customer Care at 888-848-8456 or email us info@purple.com for more assistance.

TWIN XL PARTS









(X1)

### Step 1



## Step 2



### Step 3



#### Step 4





### Step 6



# purple