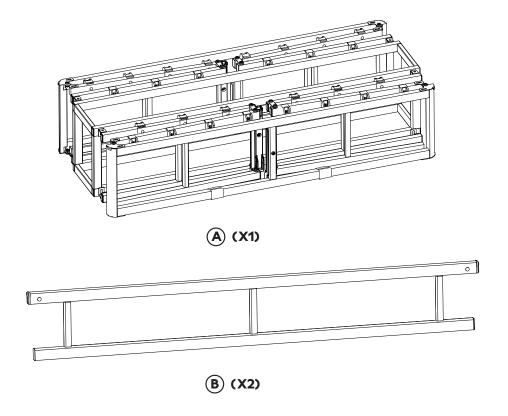

If purchased from a retailer, contact your retailer for returns.

Please feel free to contact Customer Care at 888-848-8456 or email us info@purple.com for more assistance.

TWIN XL PARTS

(X1)