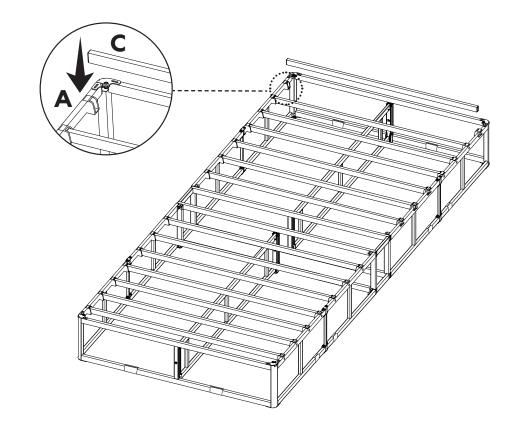

eight capacity may result in collapse and possible injury.

This product is NOT intended for use in direct contact with the floor and must be used with a bed frame. Bed frame must have similar strength (weight capacity) to properly support the flat foundation and mattress. Improper use may void warranty.

#### **LIMITED TEN (10) YEAR WARRANTY**

To learn more about your Purple Warranty coverage or to start a claim, go to: www.purple.com/warranty

If purchased from Purple, warranties and returns are handled by customer service. Do not return to store.

If purchased from a retailer, contact your retailer for returns.

Please feel free to contact Customer Care at 888-848-8456 or email us info@purple.com for more assistance.

TWIN XL PARTS









(X1)

### Step 1



## Step 2



### Step 3



#### Step 4





### Step 6



# purple