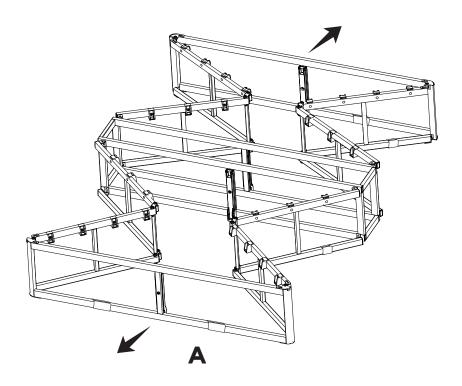

g.

Exceeding the loading weight capacity may result in collapse and possible injury.

This product is NOT intended for use in direct contact with the floor and must be used with a bed frame. Bed frame must have similar strength (weight capacity) to properly support the flat foundation and mattress. Improper use may void warranty.

#### **LIMITED TEN (10) YEAR WARRANTY**

To learn more about your Purple Warranty coverage or to start a claim, go to: www.purple.com/warranty

If purchased from Purple, warranties and returns are handled by customer service. Do not return to store.

If purchased from a retailer, contact your retailer for returns.

Please feel free to contact Customer Care at 888-848-8456 or email us info@purple.com for more assistance.

TWIN XL PARTS









(X1)

### Step 1



## Step 2



### Step 3



#### Step 4





### Step 6



# purple