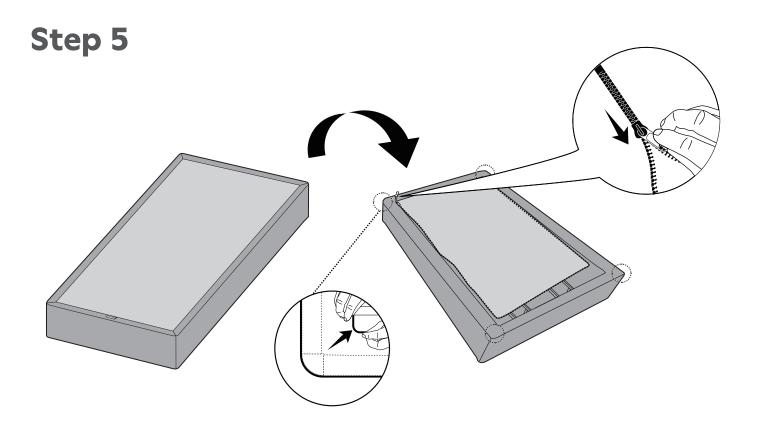

y result in collapse and possible injury.

This product is NOT intended for use in direct contact with the floor and must be used with a bed frame. Bed frame must have similar strength (weight capacity) to properly support the flat foundation and mattress. Improper use may void warranty.

#### **LIMITED TEN (10) YEAR WARRANTY**

To learn more about your Purple Warranty coverage or to start a claim, go to: www.purple.com/warranty

If purchased from Purple, warranties and returns are handled by customer service. Do not return to store.

If purchased from a retailer, contact your retailer for returns.

Please feel free to contact Customer Care at 888-848-8456 or email us info@purple.com for more assistance.

TWIN XL PARTS









(X1)

### Step 1



## Step 2



### Step 3



#### Step 4





### Step 6



# purple