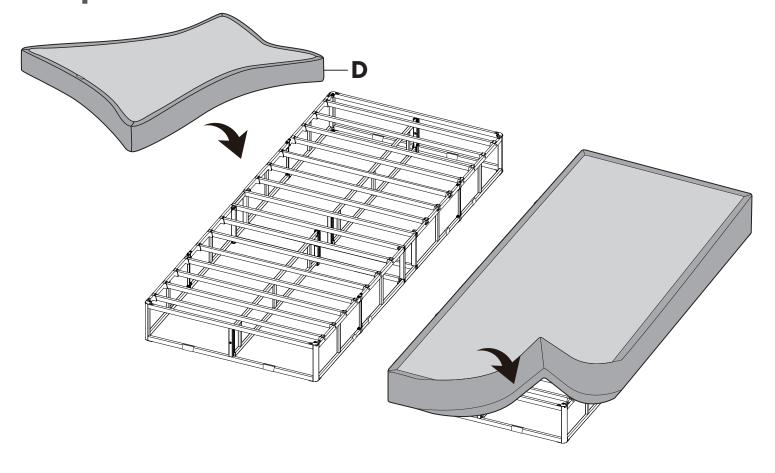

may result in collapse and possible injury.

This product is NOT intended for use in direct contact with the floor and must be used with a bed frame. Bed frame must have similar strength (weight capacity) to properly support the flat foundation and mattress. Improper use may void warranty.

#### **LIMITED TEN (10) YEAR WARRANTY**

To learn more about your Purple Warranty coverage or to start a claim, go to: www.purple.com/warranty

If purchased from Purple, warranties and returns are handled by customer service. Do not return to store.

If purchased from a retailer, contact your retailer for returns.

Please feel free to contact Customer Care at 888-848-8456 or email us info@purple.com for more assistance.

TWIN XL PARTS









(X1)

### Step 1



## Step 2



### Step 3



#### Step 4





### Step 6



# purple