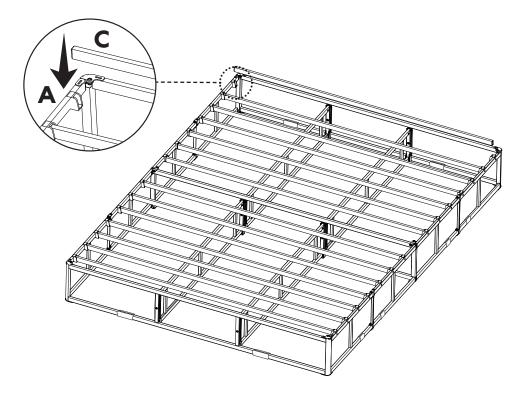

y result in collapse and possible injury.

This product is NOT intended for use in direct contact with the floor and must be used with a bed frame. Bed frame must have similar strength (weight capacity) to properly support the flat foundation and mattress. Improper use may void warranty.

#### LIMITED TEN (10) YEAR WARRANTY

To learn more about your Purple Warranty coverage or to start a claim, go to: www.purple.com/warranty

If purchased from Purple, warranties and returns are handled by customer service. Do not return to store.

If purchased from a retailer, contact your retailer for returns.

#### Please feel free to contact Customer Care at 888-848-8456 or email us info@purple.com for more assistance.



## QUEEN / KING / CAL KING

# Step 1





#### QUEEN / KING / CAL KING

# Step 3



Step 4



### QUEEN / KING / CAL KING

# Step 5



## Step 6



# purple