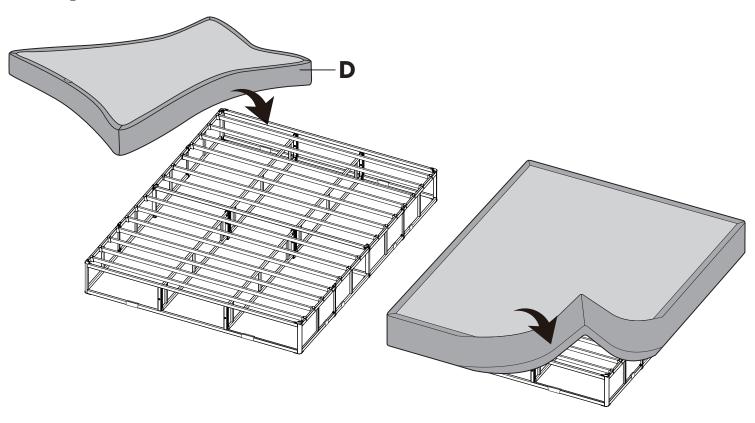

n collapse and possible injury.

This product is NOT intended for use in direct contact with the floor and must be used with a bed frame. Bed frame must have similar strength (weight capacity) to properly support the flat foundation and mattress. Improper use may void warranty.

#### LIMITED TEN (10) YEAR WARRANTY

To learn more about your Purple Warranty coverage or to start a claim, go to: www.purple.com/warranty

If purchased from Purple, warranties and returns are handled by customer service. Do not return to store.

If purchased from a retailer, contact your retailer for returns.

#### Please feel free to contact Customer Care at 888-848-8456 or email us info@purple.com for more assistance.



## QUEEN / KING / CAL KING

# Step 1





#### QUEEN / KING / CAL KING

# Step 3



Step 4



### QUEEN / KING / CAL KING

# Step 5



## Step 6



# purple