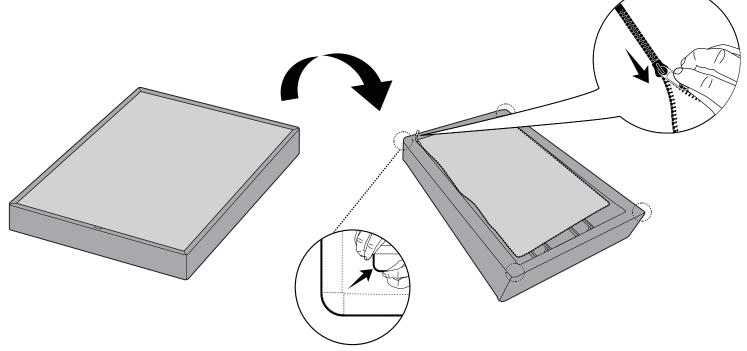

duct is NOT intended for use in direct contact with the floor and must be used with a bed frame. Bed frame must have similar strength (weight capacity) to properly support the flat foundation and mattress. Improper use may void warranty.

#### LIMITED TEN (10) YEAR WARRANTY

To learn more about your Purple Warranty coverage or to start a claim, go to: www.purple.com/warranty

If purchased from Purple, warranties and returns are handled by customer service. Do not return to store.

If purchased from a retailer, contact your retailer for returns.

#### Please feel free to contact Customer Care at 888-848-8456 or email us info@purple.com for more assistance.



## QUEEN / KING / CAL KING

# Step 1





#### QUEEN / KING / CAL KING

# Step 3



Step 4



### QUEEN / KING / CAL KING

# Step 5



## Step 6



# purple