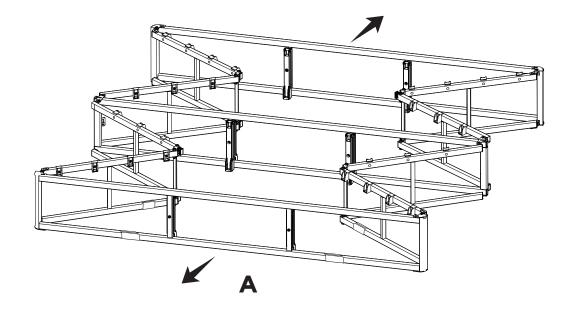

g.

Exceeding the loading weight capacity may result in collapse and possible injury.

This product is NOT intended for use in direct contact with the floor and must be used with a bed frame. Bed frame must have similar strength (weight capacity) to properly support the flat foundation and mattress. Improper use may void warranty.

#### LIMITED TEN (10) YEAR WARRANTY

To learn more about your Purple Warranty coverage or to start a claim, go to: www.purple.com/warranty

If purchased from Purple, warranties and returns are handled by customer service. Do not return to store.

If purchased from a retailer, contact your retailer for returns.

#### Please feel free to contact Customer Care at 888-848-8456 or email us info@purple.com for more assistance.



## QUEEN / KING / CAL KING

# Step 1





#### QUEEN / KING / CAL KING

# Step 3



Step 4



### QUEEN / KING / CAL KING

# Step 5



## Step 6



# purple