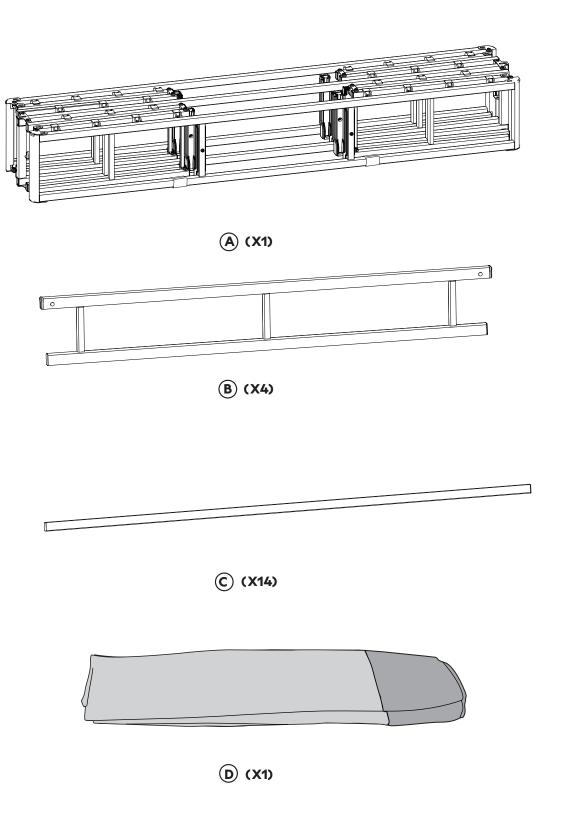

ull and 1,200 lbs for Queen/King/Cal King.

Exceeding the loading weight capacity may result in collapse and possible injury.

This product is NOT intended for use in direct contact with the floor and must be used with a bed frame. Bed frame must have similar strength (weight capacity) to properly support the flat foundation and mattress. Improper use may void warranty.

#### LIMITED TEN (10) YEAR WARRANTY

To learn more about your Purple Warranty coverage or to start a claim, go to: www.purple.com/warranty

If purchased from Purple, warranties and returns are handled by customer service. Do not return to store.

If purchased from a retailer, contact your retailer for returns.

#### Please feel free to contact Customer Care at 888-848-8456 or email us info@purple.com for more assistance.



## QUEEN / KING / CAL KING

# Step 1





#### QUEEN / KING / CAL KING

# Step 3



Step 4



### QUEEN / KING / CAL KING

# Step 5



## Step 6



# purple