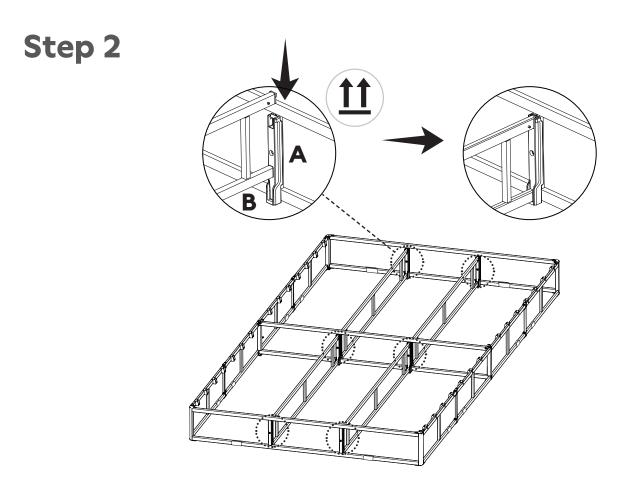

Exceeding the loading weight capacity may result in collapse and possible injury.

This product is NOT intended for use in direct contact with the floor and must be used with a bed frame. Bed frame must have similar strength (weight capacity) to properly support the flat foundation and mattress. Improper use may void warranty.

#### LIMITED TEN (10) YEAR WARRANTY

To learn more about your Purple Warranty coverage or to start a claim, go to: www.purple.com/warranty

If purchased from Purple, warranties and returns are handled by customer service. Do not return to store.

If purchased from a retailer, contact your retailer for returns.

#### Please feel free to contact Customer Care at 888-848-8456 or email us info@purple.com for more assistance.



## QUEEN / KING / CAL KING

# Step 1





#### QUEEN / KING / CAL KING

# Step 3



Step 4



### QUEEN / KING / CAL KING

# Step 5



## Step 6



# purple